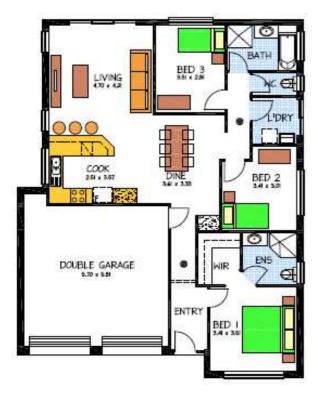

## This package includes:

- The last block available on Clipper Court of 658m2
- Rossdale Homes Bolero design built to Sovereign Specifications
- 2.7m ceilings and a Tiled roof
- Quality Westinghouse appliances to the spacious kitchen
- Double garage with automatic roller doors and internal access
- Healthy footings allowance including all soil removal from site
- All services are allowed for including in-ground ELGAS tank for convenient gas supply to instantaneous HWS and gas hotplates
- 2500ltr rainwater tank supplied and installed as required by council and storm-water disposal system
- Master bedroom with ensuite and Walk in robe, Built in robes to bed 2 and 3, laundry cupboards included
- Carpets to all bedrooms and WIR with timber floating floors to all living areas and entry
- Reverse Cycle Ducted air-conditioning for all year round comfort
- · Colored concrete perimeter path and driveway
- 100% Absolute Fixed Price Contract with no hidden costs
- 25 Year Structural Warranty