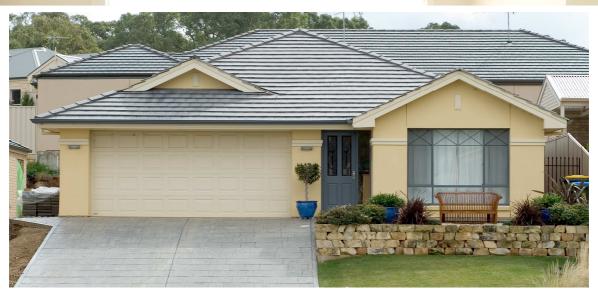

## THE BOLERO

## This package includes:

- The last block available on Clipper Court of 658m2
- Rossdale Homes Bolero design built to Sovereign Specifications
- 2.7m ceilings and a Tiled roof
- Quality Westinghouse appliances to the spacious kitchen
- Double garage with automatic roller doors and internal access
- Healthy footings allowance including all soil removal from site
- All services are allowed for including in-ground ELGAS tank for convenient gas supply to instantaneous HWS and gas hotplates
- 2500ltr rainwater tank supplied and installed as required by council and storm-water disposal system
- Master bedroom with ensuite and Walk in robe, Built in robes to bed 2 and 3, laundry cupboards included
- Carpets to all bedrooms and WIR with timber floating floors to all living areas and entry
- Reverse Cycle Ducted air-conditioning for all year round comfort
- · Colored concrete perimeter path and driveway
- 100% Absolute Fixed Price Contract with no hidden costs
- 25 Year Structural Warranty